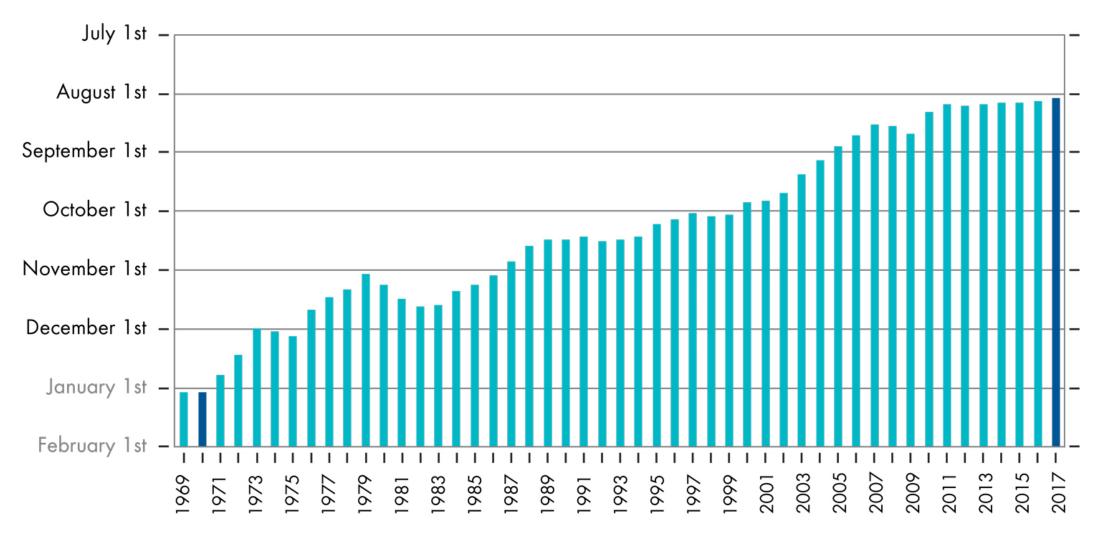

#### Earth Overshoot Day 1969-2017

A complex problem

Sourcing policies

at the ground level

A risk-based approach can enable YOU to focus the most effort where there is the most need.