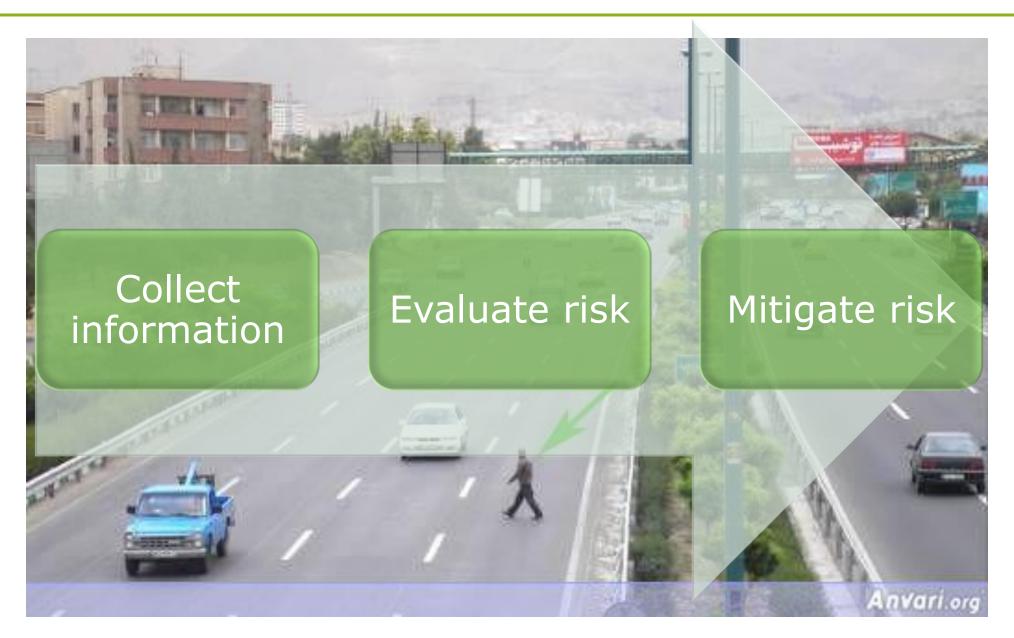

#### Earth Overshoot Day 1969-2017

A complex problem

Sourcing policies

at the ground level

A risk-based approach can enable YOU to focus the most effort where there is the most need.

## What is a risk based approach?

## Treat the risks

Assess the risks

Know your supply chain

www.nepcon.org/sourcinghub