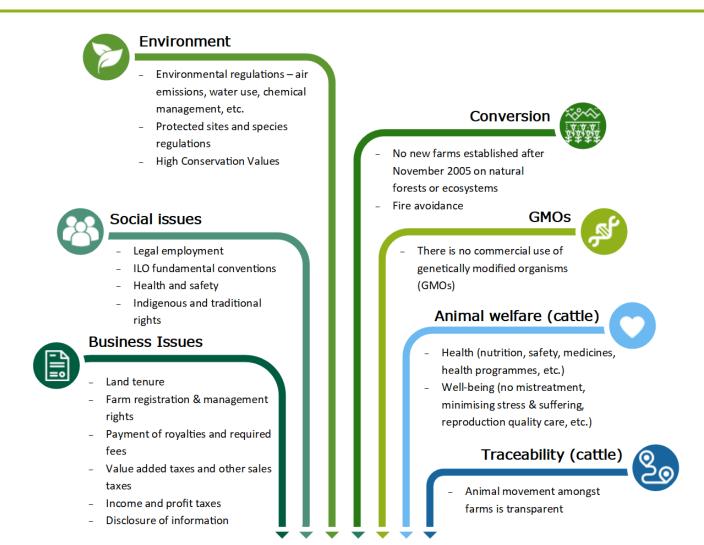

## Risk assessments methodology

The palm oil, soy and beef framework considers social, environmental and legality risks across 7 categories and 19 sub-categories

#### What is in a risk assessment?

The palm oil, soy and beef framework considers social, environmental and legality risks across 7 categories and 19 sub-categories

- ✓ Applicable laws and regulations
- ✓ Legal authority
- ✓ Legally required documents or records
- ✓ Sources of information
- ✓ Overview of Legal Requirements
- ✓ Description of risk
- ✓ Risk conclusion (low or elevated)
- ✓ Control measures and verifiers

For each of the 19 sub-categories