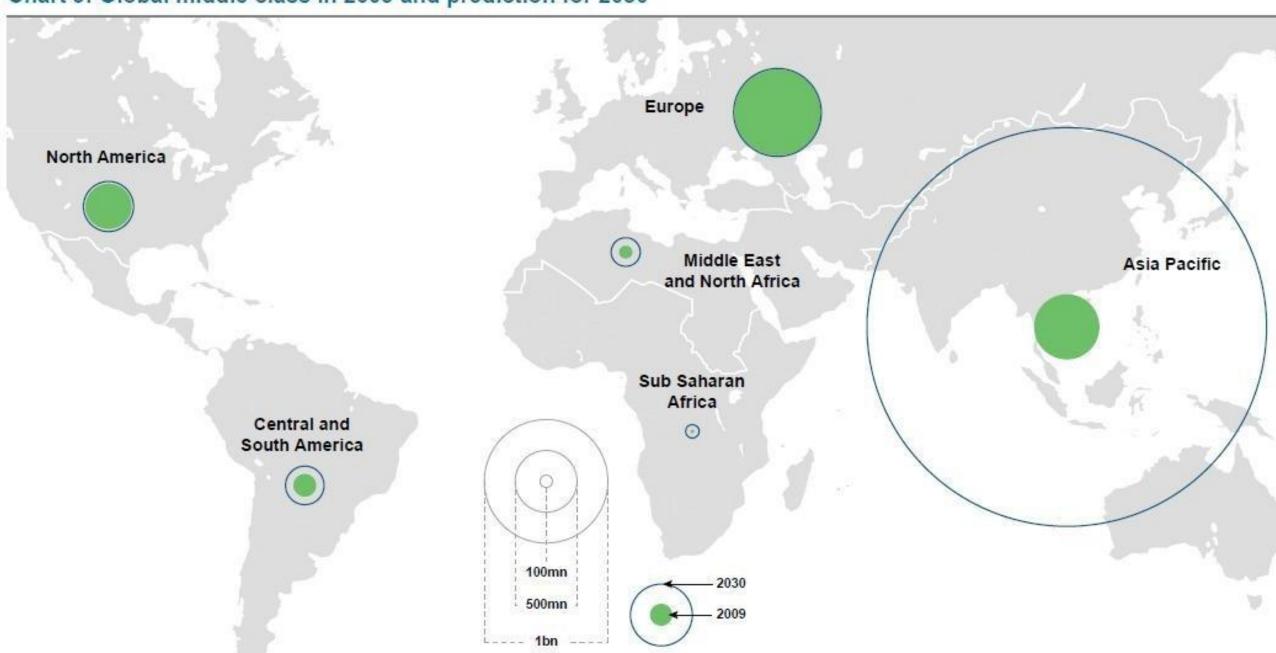

#### **Our Clients**

John Lewis

Chart 9: Global middle class in 2009 and prediction for 2030