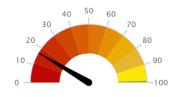

#### An example: Argentina

Risk Score: 17

**Soy Risk Score**: 17 / 100 in 2017

This report contains an evaluation of the CSR risks in Argentina for five categories and 21 subcategories. We found:

- Specified risk in 20 sub-categories.
- Low risk for 1 sub-category.