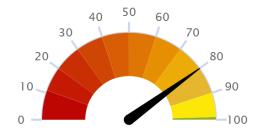

#### An example: Argentina

Risk Score: 17

**Soy Risk Score**: 17 / 100 in 2017

This report contains an evaluation of the CSR risks in Argentina for five categories and 21 subcategories. We found:

- Specified risk in 20 sub-categories.
- Low risk for 1 sub-category.