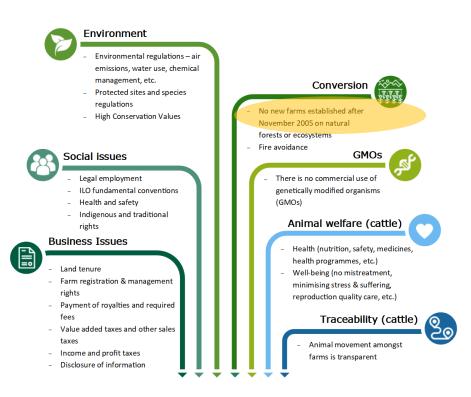

#### How to mitigate risks, example for Argentina

Risk of illegal land conversion (mainly in NOA and NEA regions)

Verify the cattle farm has the valid land tenure documents Verify that soy supplier farm(s) are not located in areas where it is prohibited nor have been established by conversion of primary forests or ecosystems:

- 1. Cross check the soy farm boundary map(s) with the Land-use Planning Map of Native Forests (Mapa Ordenamiento Territorial de Bosques Nativos) and maps of National and Provincial Protected Areas
- 2. Consult with stakeholders and their data (Greenpeace, World Wildlife Foundation Information and Proyungas) to that there has been no deforestation in the area where the soy farm is located.113 Soy Risk Assessment Argentina
- 3. Check with the provincial application authority on land use regarding deforestation and land clearing authorization(s) in the area under evaluation for post-2005. If land use change has occurred request more details via the following documentation from the soy supplier farm(s) to verify the deforestation was not illegal:
  - Authorized Plan for Land Use Change (*Autorización para el Plan Del Cambio Del Uso Del Suelo*)
  - Environmental Impact Assessment (estudio del impacto ambiental) (incl. A CAR A Rural Environment Registry receipt / record (Protocolo / recibo do Cadastro Ambiental Rural and a CCIR Cortificato of Registration of Bural Real Estate (Cortificado do Cadastro de Imáxel Bural An ITR
    - Certificate of Registration of Rural Real Estate (Certificado de Cadastro do Imóvel Rural; An ITR
    - Proof of Registration of the Territorial Institute (Comprovante de Cadastro do Instituto Territorial)