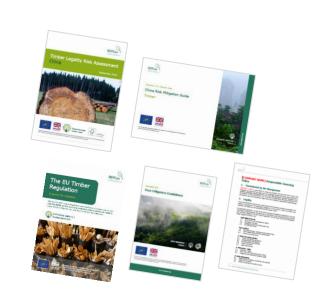

## Risk assessments...

#### Soy Risk Assessment Argentina

Version 1.1 | August 2017

This risk assessment has been developed by NEPCon under the project "Responsible Sourcing of Soy, Palm Oil and Cattle" with support from DANIDA, Ministry of Foreign Affairs of Denmark.

## Tools to help source responsible soy

## Risk Mitigation Guide

Version

Arge

Sov

## Supplier checklist

NEPCon

Version 1.0
Supplier
Soy from

This tool has been d Sourcing of Soy, Pal of Foreign Affairs of